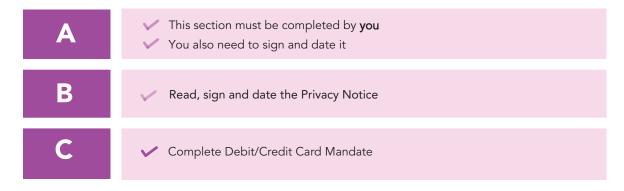

This table should assist you in completing all sections of this form.

#### You should send the form to:

Registration Department,
Nursing and Midwifery Board of Ireland (NMBI)
18/20 Carysfort Avenue,
Blackrock,
Co. Dublin.

This section  $\boldsymbol{\mathsf{MUST}}$  be completed by the applicant.

#### **Privacy Notice:**

Nursing and Midwifery Board of Ireland of 18-20 Carysfort Avenue, Blackrock, Co. Dublin, Ireland is a data controller for the purpose of the relevant data protection law including the General Data Protection Regulation.

I declare I have read NMBI's Privacy Notice.

| SIGNATURE | DATE |  |
|-----------|------|--|
|           |      |  |

## The Annual Retention Fee is €100. Please deduct €100 Annual Retention fee.

| Please ensure your Debit/Credit Card is current and there are sufficient funds to meet the payment.                                  |                                                        |  |  |  |  |  |  |  |  |  |
|--------------------------------------------------------------------------------------------------------------------------------------|--------------------------------------------------------|--|--|--|--|--|--|--|--|--|
| NMBI PIN                                                                                                                             |                                                        |  |  |  |  |  |  |  |  |  |
| APPLICANT'S NAME                                                                                                                     |                                                        |  |  |  |  |  |  |  |  |  |
| By signing this form, I authorise the Nursing and Midwifery Board of Ireland to deduct the appropriate fee from my Debit/Credit card |                                                        |  |  |  |  |  |  |  |  |  |
| CARD TYPE VISA  DEBIT                                                                                                                | MasterCard                                             |  |  |  |  |  |  |  |  |  |
| CARD NUMBER                                                                                                                          |                                                        |  |  |  |  |  |  |  |  |  |
| EXPIRY DATE /                                                                                                                        |                                                        |  |  |  |  |  |  |  |  |  |
| CVV NUMBER                                                                                                                           |                                                        |  |  |  |  |  |  |  |  |  |
| (CVV Number is the three digit code on the back of the card in the to                                                                | p-right corner of the signature box as indicated below |  |  |  |  |  |  |  |  |  |
| CARD HOLDER NAME                                                                                                                     |                                                        |  |  |  |  |  |  |  |  |  |
| (as per card)                                                                                                                        |                                                        |  |  |  |  |  |  |  |  |  |
| SIGNATURE                                                                                                                            |                                                        |  |  |  |  |  |  |  |  |  |
| (of card holder)                                                                                                                     | Transaction No.                                        |  |  |  |  |  |  |  |  |  |
| For office use only: Candidate No:                                                                                                   | Transaction No:                                        |  |  |  |  |  |  |  |  |  |