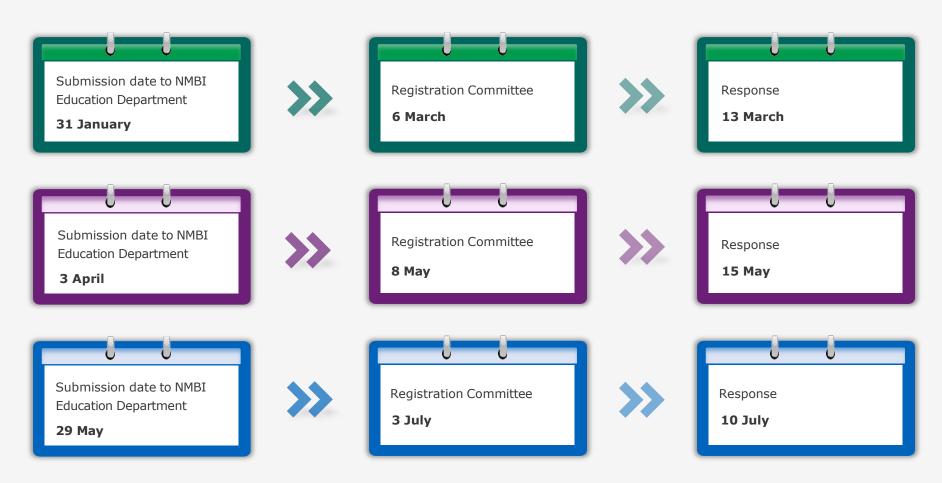

## 2024 NMBI Adaptation Programme Submission Timetable for Approval and Re-approval

Note: Application forms can be found on the NMBI website.

All submissions are to be emailed to <u>educationandguidance@nmbi.ie</u>. Please submit the form in Word format, otherwise there may be unexpected delays in the approval process.