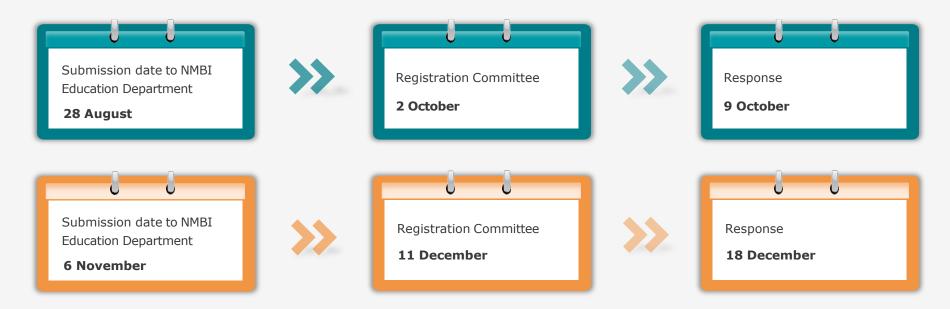

## 2023 NMBI Adaptation Programme Submission Timetable for Approval and Re-approval

Note: Application forms can be found on the NMBI website.

All submissions are to be emailed to <u>educationandguidance@nmbi.ie</u>. Please submit the form in Word format, otherwise there may be unexpected delays in the approval process.