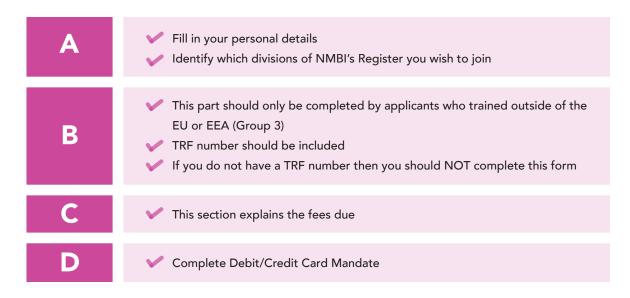

### Please read the following before completing this form

- 1. Read the Guide for Overseas Applicants which is available on our website, ww.NMBI.ie. It is available for download in the Registration/Trained outside Ireland section
- 2. Identify which Application Group (1, 2 or 3) applies to you (the Application Groups are explained in the guide)
- If you are trained outside the EU or EEA, which means you are a Group 3 applicant, ensure you meet our English language competence requirement
- 4. Remember that the assessment fee which must accompany this form is non refundable
- 5. Complete all fields in the form in BLOCK CAPITAL letters

## **Returning your form**

- Check that you have returned all pages
- Failure to complete and provide signatures will result in a delay in processing your application